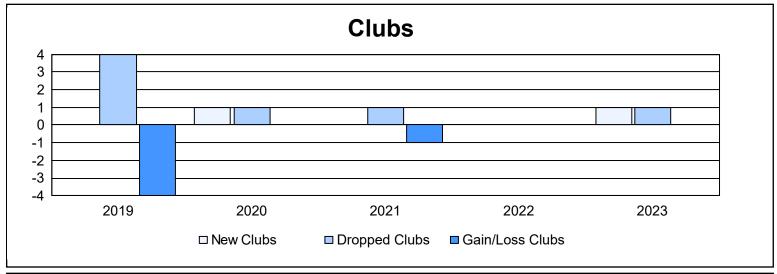

District 2 X3 As of June 2023 Cumulative

| Year      | New<br>Clubs | Dropped<br>Clubs | Gain/<br>Loss<br>Clubs | New<br>Members | Charter<br>Members | Reinstate<br>Members | Transfer<br>Members | Total<br>Member<br>Added | Total<br>Members<br>Dropped | Gain/<br>Loss<br>Members |
|-----------|--------------|------------------|------------------------|----------------|--------------------|----------------------|---------------------|--------------------------|-----------------------------|--------------------------|
| 2018-2019 | 0            | 4                | -4                     | 188            | 0                  | 9                    | 16                  | 213                      | 284                         | -71                      |
| 2019-2020 | 1            | 1                | 0                      | 140            | 20                 | 5                    | 10                  | 175                      | 208                         | -33                      |
| 2020-2021 | 0            | 1                | -1                     | 156            | 2                  | 4                    | 3                   | 165                      | 228                         | -63                      |
| 2021-2022 | 0            | 0                | 0                      | 195            | 8                  | 18                   | 7                   | 228                      | 225                         | 3                        |
| 2022-2023 | 1            | 1                | 0                      | 175            | 22                 | 7                    | 8                   | 212                      | 262                         | -50                      |
| Average   | 0            | 1                | -1                     | 171            | 10                 | 9                    | 9                   | 199                      | 241                         | -43                      |