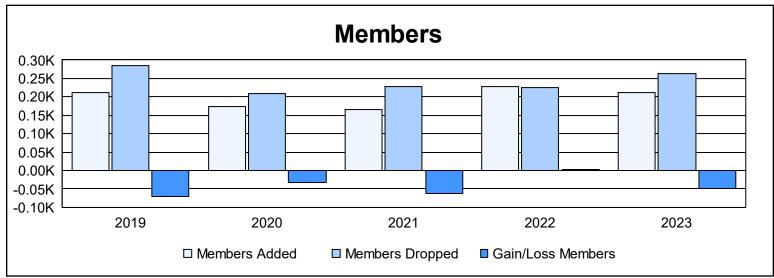

District 2 X3 As of June 2023 Cumulative

| Year      | New<br>Clubs | Dropped<br>Clubs | Gain/<br>Loss<br>Clubs | New<br>Members | Charter<br>Members | Reinstate<br>Members | Transfer<br>Members | Total<br>Member<br>Added | Total<br>Members<br>Dropped | Gain/<br>Loss<br>Members |
|-----------|--------------|------------------|------------------------|----------------|--------------------|----------------------|---------------------|--------------------------|-----------------------------|--------------------------|
| 2018-2019 | 0            | 4                | -4                     | 188            | 0                  | 9                    | 16                  | 213                      | 284                         | -71                      |
| 2019-2020 | 1            | 1                | 0                      | 140            | 20                 | 5                    | 10                  | 175                      | 208                         | -33                      |
| 2020-2021 | 0            | 1                | -1                     | 156            | 2                  | 4                    | 3                   | 165                      | 228                         | -63                      |
| 2021-2022 | 0            | 0                | 0                      | 195            | 8                  | 18                   | 7                   | 228                      | 225                         | 3                        |
| 2022-2023 | 1            | 1                | 0                      | 175            | 22                 | 7                    | 8                   | 212                      | 262                         | -50                      |
| Average   | 0            | 1                | -1                     | 171            | 10                 | 9                    | 9                   | 199                      | 241                         | -43                      |